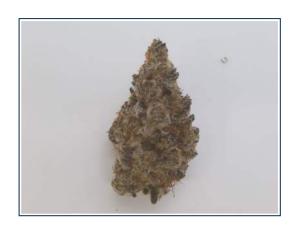

## **Certificate of Analysis**

Client Name: Flying Cactus, The

License Number: CLTV0109

**Sample ID:** VT11319

Sample Name: Cobra Conda

Sample Lot: 13

Sample Matrix: Flower Date Received: 7/9/2024

**Date Reported: 7/16/2024** 